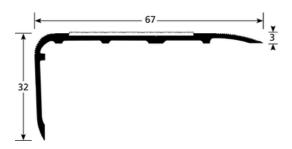

- **► TACTILES ACCESSIBILITY**
- ► "EXTALU"
- ► RESALU BS 65 REF. 9141

# **DATA SHEET**





#### > MAINTENANCE

For daily cleaning, use standard detergents. In case you want to use a sodium, ammoniac or acid based cleaner, carry first out a preliminary test.

## **DESCRIPTION**

Drilled stainless steel stair-nosing To secure stairs and reduce slip risk

### USE

For overlapping a floor covering or a parquet or concrete floor. Indoor and outdoor use

## **REFERENCE**

Ref: 9141

## **MATERIAL**

Drilled stainless steel profile REACH compliant

## **FITTING MODE**

Cut the profile to the desired length. Locate the holes and drill in the subfloor. Place the ROMUS plugs 94154. Position the profile and fasten with screws VVVV.

The information contained in this document is provided for information purposes. Romus cannot be held liable for this information. The user or specifier will