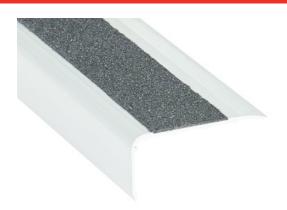

## **DESCRIPTION**

Drilled stainless steel stair-nosing To secure stairs and reduce slip risk

### USE

For overlapping a floor covering or a parquet or concrete floor. Indoor and outdoor use

## **MATERIAL**

Drilled stainless steel profile REACH compliant