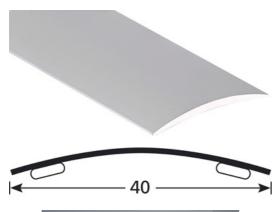

- **► COVERSTRIPS EXPANSION PROFILES**
- ► 40 MM COVERSTRIPS
- ▶ 40 MM SELF-ADHESIVE REF. 22462

### **DESCRIPTION**

Self-adhesive aluminium profile

to make a transition between 2 floor coverings of the same level to be glued on a clean surface (no dust, no grease)

#### **USE**

For overlapping a floor covering or a parquet or concrete floor. Indoor use

#### **REFERENCE**

Ref: 22462