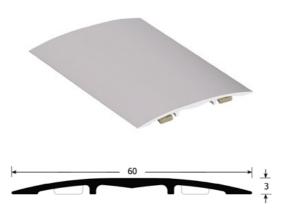

- **► COVERSTRIPS EXPANSION PROFILES**
- ► ALU FLOOR EXPANSION PROFILES
- ▶ BEVELLED EDGES SMOOTH REF. 28213

#### **REFERENCE**

Ref: 28213