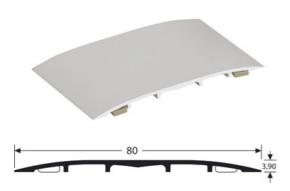

- **► COVERSTRIPS EXPANSION PROFILES**
- ► ALU FLOOR EXPANSION PROFILES
- ► BEVELLED EDGES SMOOTH REF. 28203

# **DATA SHEET**



#### > MAINTENANCE

For daily cleaning, use standard detergents. In case you want to use a sodium, ammoniac or acid based cleaner, carry first out a preliminary test

#### **DESCRIPTION**

Self-adhesive aluminium profile

To cover and close expansion joints in industrial buildings, hospitals, universities, shopping centres

#### **USE**

To be installed on a floor covering or on a protected floor (resin, painted floor...).

Indoor use

#### REFERENCE

Ref: 28203

### **MATERIAL**

REACH compliant

## **FITTING MODE**

Quick to install. Cut the profile to the desired length. Make sure that the support is clear and clean from any grease and dust. Remove the silicone-coated paper. Position the profile and press down to secure.

The information contained in this document is provided for info