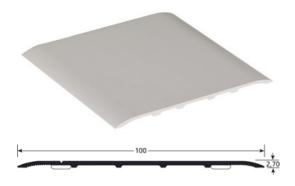

# DESCRIPTION

Self-adhesive aluminium profile To cover and close expansion joints in industrial buildings, hospitals, universities, shopping centres

## REFERENCE

Ref : 28143