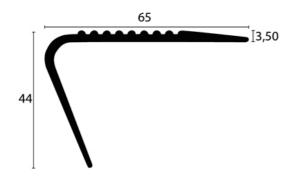

# **DESCRIPTION**

PVC stair-nosing to secure stairs and reduce slip risk. To be glued on a clean surface (no dust, no grease).

Dimensions: 65 x 44 mm

Length: 3M Thickness: 3.5 mm