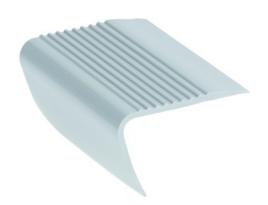

- ► NEZ DE MARCHE
- NEZ DE MARCHE PVC SOUPLE
- ► "N65-BS" BORD SIFFLET REF. 3803

# **DESCRIPTION**

PVC stair-nosing to secure stairs and reduce slip risk. To be glued on a clean surface (no dust, no grease).

Dimensions: 65 x 44 mm

Length: 3M Thickness: 3.5 mm