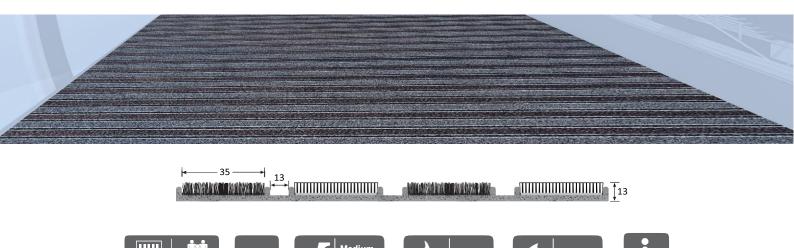

Strong and wheel-chair accessible, constructed on a latex backing, QUICK STAR mats will be class 33, made of scraping, absorbent and anti-slip textile inserts as well as collection areas. 78% of the surface area will be polyamide 6.6 fibres, and 22% polypropylene fibres.

Delivered rolled up, with a weight of 3.5 kg per m2, and compliant with the European REACH regulation, the mat thickness will be 13 mm, absorption capacity 4.3 litres / m2, and the colours of the grey/dark grey inserts Ref. 8870 or black/grey Ref 8871 (please specify).

Installation will take place in a 13mm recess using an installation frame, Ref 6113, or 11 mm "L" frame, Ref. 6099/6082, or a self-adhesive frame Ref. 6290.