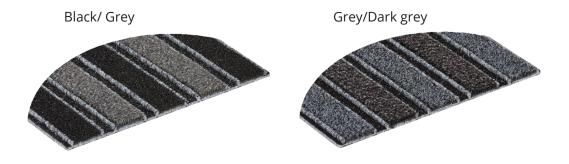

Delivered rolled up, with a weight of 3.5 kg per m2, and compliant with the European REACH regulation, the mat thickness will be 13 mm, absorption capacity 4.3 litres / m2, and the colours of the grey/dark grey inserts Ref. 8870 or black/grey Ref 8871 (please specify).