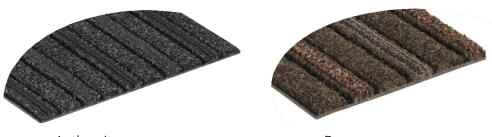

Delivered rolled up, with a weight of 2.75 kg per m2, and compliant with the European REACH regulation, the mat thickness will be 13 mm, absorption capacity 3.5 litres / m2, and the colours of the inserts anthracite Ref. 8870 or brown Ref 8871 (please specify).

Installation will take place in a 13mm recess using an installation frame, Ref 6113, or 11 mm "L" frame, Ref. 6099/6082, or a self-adhesive frame Ref. 6290.

Anthracite

Brown