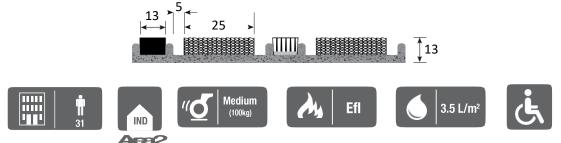

Strong and wheel-chair accessible, constructed on a latex sub-layer, QUICK TRIO mats will be class 31 (moderate commercial usage), made of scraping, absorbent and anti-slip textile inserts as well as collection areas. 24% of the surface area will be polyamide 6.6 fibres, and 76% polypropylene fibres.

Delivered rolled up, with a weight of 2.75 kg per m2, and compliant with the European REACH regulation, the mat thickness will be 13 mm, absorption capacity 3.5 litres / m2, and the colours of the inserts anthracite Ref. 8870 or brown Ref 8871 (please specify).

Installation will take place in a 13mm recess using an installation frame, Ref 6113, or 11 mm "L" frame, Ref. 6099/6082, or a self-adhesive frame Ref. 6290.

Anthracite

Brown