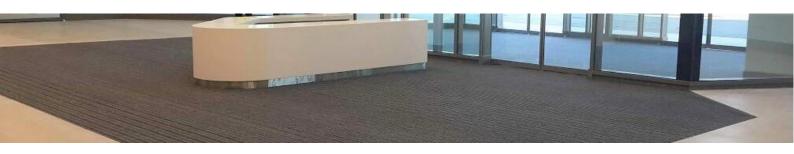

## Architect description:

Supply of ROMUS brand QUICK TRIO roll-up entrance matting for installation in a recess. Positioned in indoor entry areas, they will be dimensioned with a (minimum) walking length of 3m to absorb at least 70% of dirt and moisture

Strong and wheel-chair accessible, constructed on a latex sub-layer, QUICK TRIO mats will be class 31 (moderate commercial usage), made of scraping, absorbent and anti-slip textile inserts as well as collection areas. 24% of the surface area will be polyamide 6.6 fibres, and 76% polypropylene fibres.