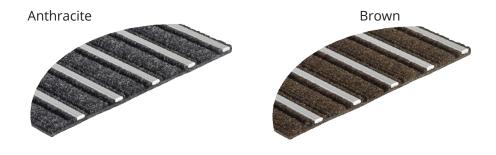

Delivered rolled up, with a weight of 6 kg per m2, and compliant with the European REACH regulation, the mat thickness will be 13 mm, absorption capacity 3.5 litres / m2, and the colours of the inserts anthracite Ref. 8875 or brown Ref 8876 (please specify).