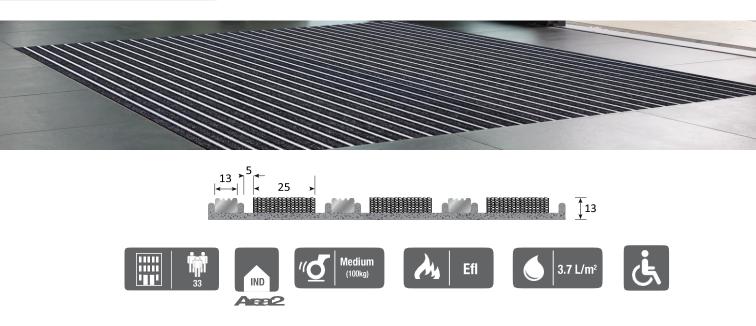

Strong and wheel-chair accessible, constructed on a latex backing, QUICK ALU mats will be class 33, made of scraping, absorbent and anti-slip textile inserts as well as collection areas. Polypropylene fibres represent 76% of the surface area and aluminium profiles 24% of the mat surface area.

Delivered rolled up, with a weight of 6 kg per m2, and compliant with the European REACH regulation, the mat thickness will be 13 mm, absorption capacity 3.5 litres / m2, and the colours of the inserts anthracite Ref. 8875 or brown Ref 8876 (please specify).

Installation will take place in a 13mm recess using an installation frame, Ref 6113, or 11 mm "L" frame, Ref. 6099/6082, or a self-adhesive frame Ref. 6290.